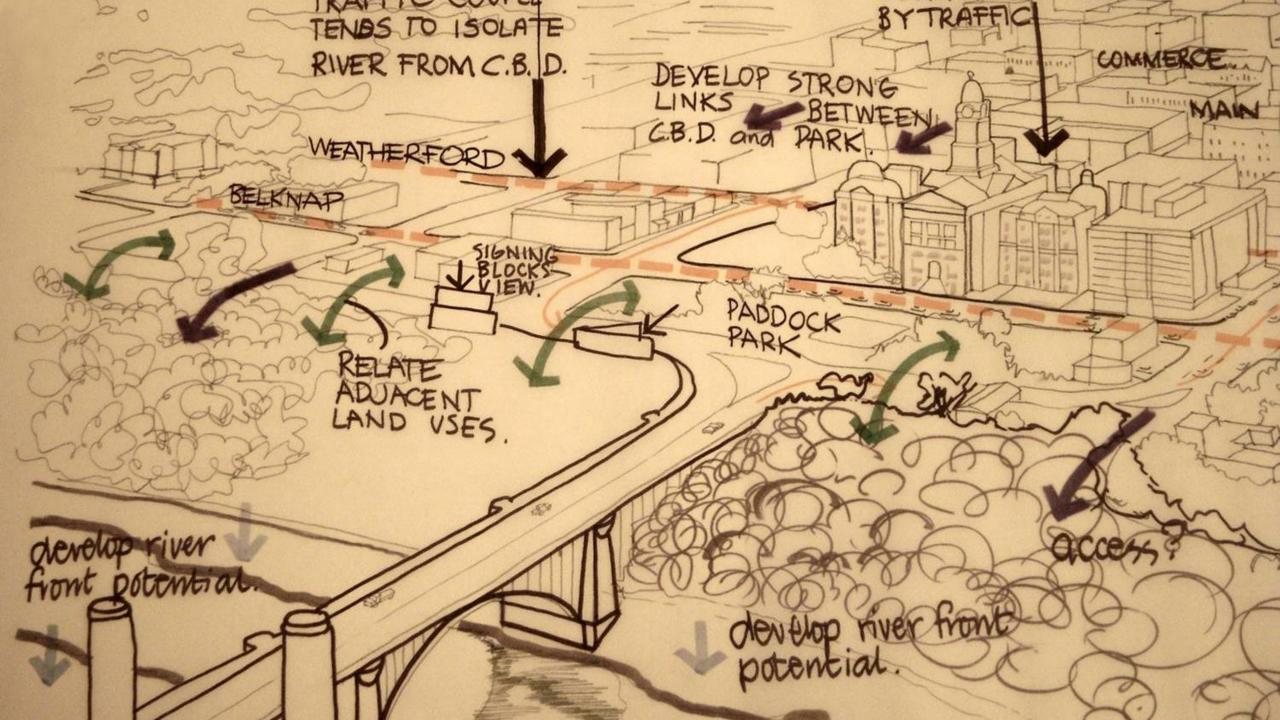

Heritage Park & Surrounding Park Improvement Projects

Schematic Design

Cure the Shortcomings

- 1. Pedestrian Access
- 2. Paddock Park as Barrier

**Panther Island** 

**Trinity River** 

10

- 3. Isolation
- 4. River Access
- 5. Heritage Plaza in the Center of the Action

### Paddock Park