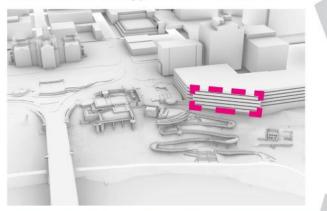

### Paddock Park

### **Paddock** Park

► Iconic Gateway Artwork

- ► The suggested location of this work is in the triangular area in front of Paddock Park, visible to vehicles approaching from the north as well

12022 plan del:

ŝ