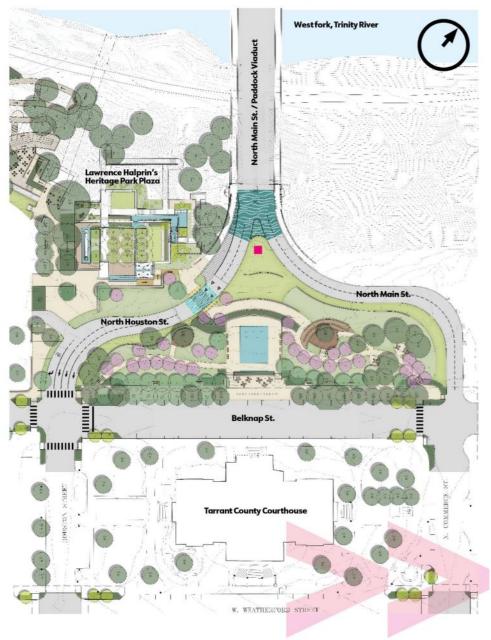

### **Paddock** Park

► Iconic Gateway Artwork

- ► The suggested location of this work is in the triangular area in front of Paddock Park, visible to vehicles approaching from the north as well

12022 plan del:

ŝ