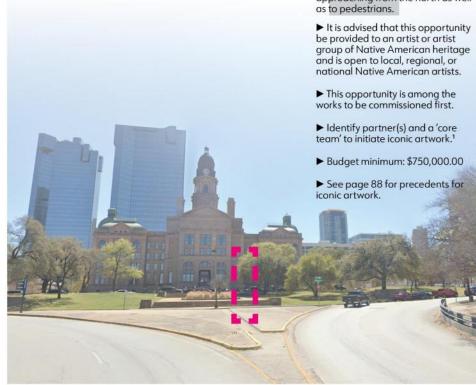

#### Advised for Native American Artist(s)

► Opportunity for an iconic work of art in alignment with the 2017 Fort Worth Public Art Master Plan Update recommendation for iconic works (see Appendix, pages 104-105) and the 2019 Iconic Public Works Strategic Plan (see Appendix, pages 106-108).

- ► The suggested location of this work is in the triangular area in front of Paddock Park, visible to vehicles approaching from the north as well

12022 plan del:

ŝ