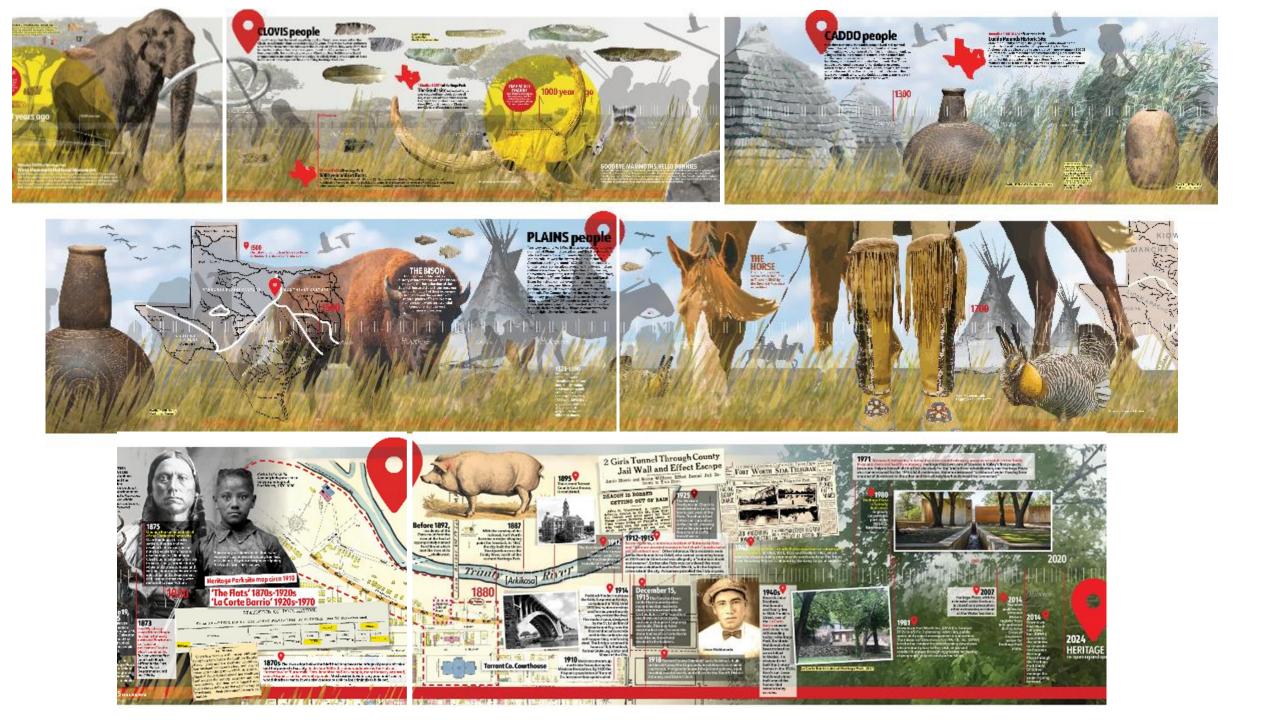

Heritage Park & Surrounding Park Improvement Projects

Schematic Design

Cure the Shortcomings

- 1. Pedestrian Access
- 2. Paddock Park as Barrier

**Panther Island** 

**Trinity River** 

10

- 3. Isolation
- 4. River Access
- 5. Heritage Plaza in the Center of the Action