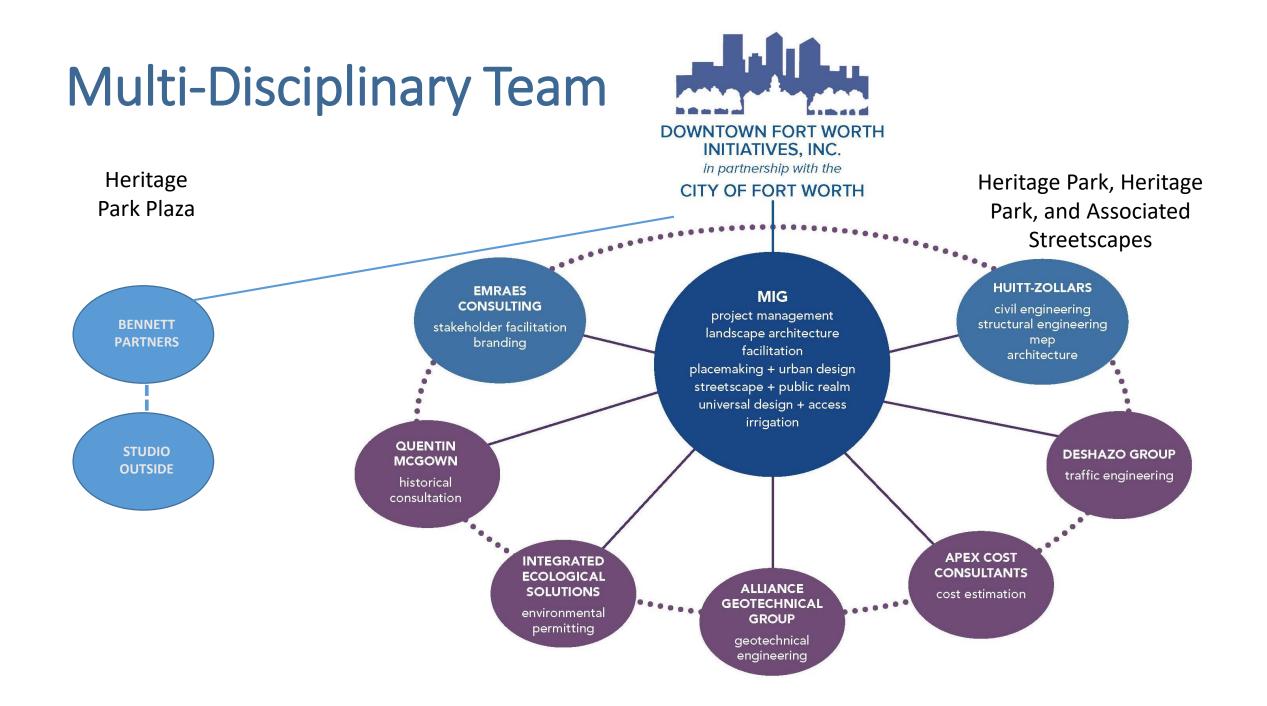

Heritage Park & Surrounding Park Improvement Projects

Schematic Design









Cure the Shortcomings

- 1. Pedestrian Access
- 2. Paddock Park as Barrier

**Panther Island** 

**Trinity River** 

10

- 3. Isolation
- 4. River Access
- 5. Heritage Plaza in the Center of the Action



# Heritage Plaza

Combrace the spirit and which respired these to to shape our heritage e the freedom ion and courage

## **Downtown TIF and Philanthropy**













Paddock Park



Paddock Park - gateways



Paddock Park - planting



Paddock Park - Lighting



Paddock Park

A

0.00



### Forecourt and Promenade

HERITAGE PARK





Canopy Walk

and the second second

18



"You can't call it Heritage Park without recognizing the heritage of everyone that's been there."



# Heritage Park Pace ocception Public Art Master Plan

# FORT WORTH PUBLIC ART

Legge Lewis Legge LLC



# **Opportunities** for Public A

Tarrant County Parking Garage

### Paddock Park

#### The Flats & La Corte Barrio

All model renderings; August 2022 revised schematic

let legge lewisteg droftpark plan 202

Th