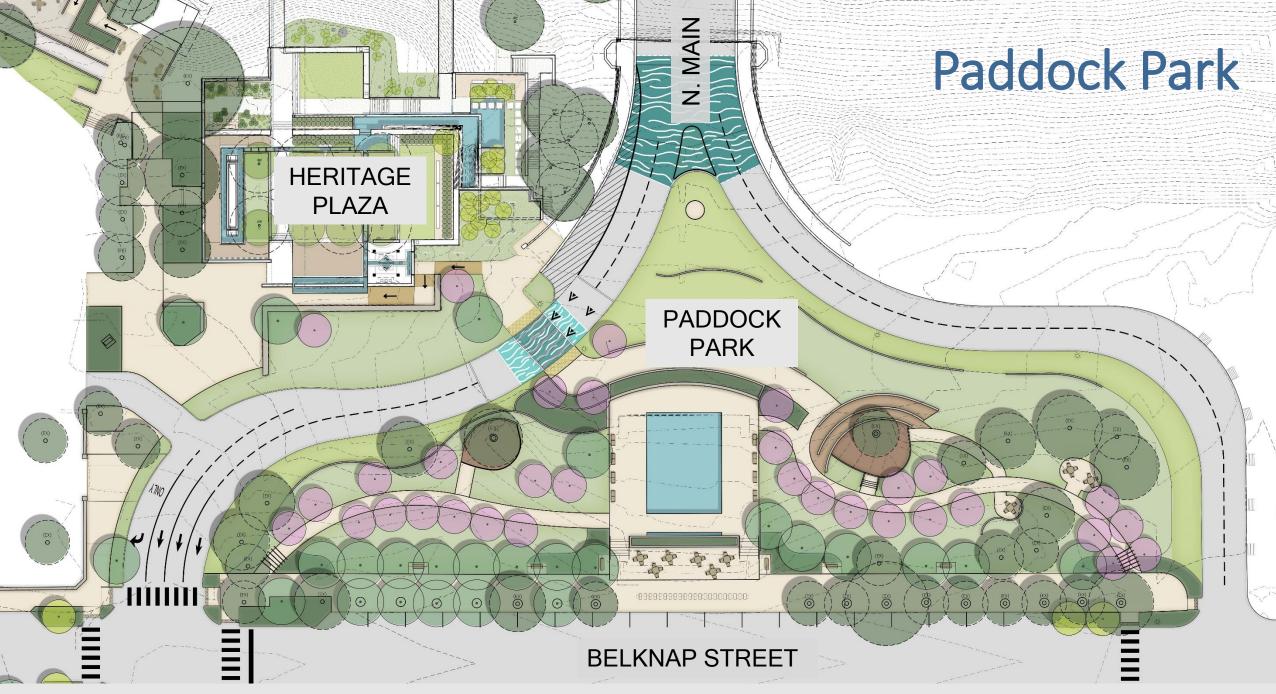

### Paddock Park

### **Paddock** Park

► Iconic Gateway Artwork

#### Advised for Native American Artist(s)

► Opportunity for an iconic work of art in alignment with the 2017 Fort Worth Public Art Master Plan Update recommendation for iconic works (see Appendix, pages 104-105) and the 2019 Iconic Public Works Strategic Plan (see Appendix, pages 106-108).

- ► The suggested location of this work is in the triangular area in front of Paddock Park, visible to vehicles approaching from the north as well

12022 plan del:

ŝ