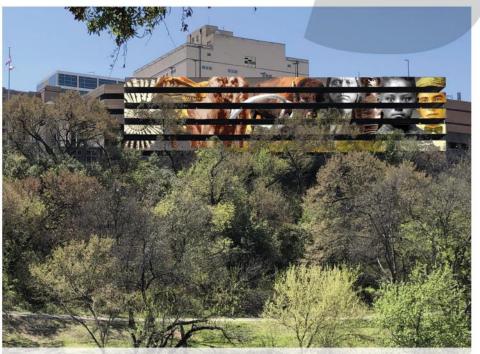

#### **Recommendations** Opportunities for Public Art

LONG TERM TEMPORARY BILLBOARD VINYLS: Proposal for vinyl signage/billboard treatment of Tarrant County Parking Garage to raise awareness of the park. Proposed as a long-term (1-5 years) temporary project to be installed prior to and during construction of the park. Design by Legge Lewis Legge, based on the Timeline project in this document. Going forward, long-term vinyl designs could change in a curated, rotating program of local artsts. ► Long term temporary painted or vinyl murals (see proposal for vinyl murals at left) or light-based projections\* on lower wall along Franklin St., and/or LED screen type installations\* on upper portions of north-facing walls. \*Per preliminary feasibility consultation by AURORA in April 2022.

► An opportunity to partner<sup>1</sup> with Tarrant County for billboard-like vinyl designs or new media artwork in the form of light-based LED screens to be installed before, during and/or after park completion. This opportunity has the capacity to eventually involve different artists in a revolving program of long-term temporary curated artworks, either vinyl designs or light-based works.

- ► Open to all artists.
- ▶ Budget minimum: TBD \*per full feasibility study by AURORA at a future date.
- ► See page 92 for precedents of light-based artwork.