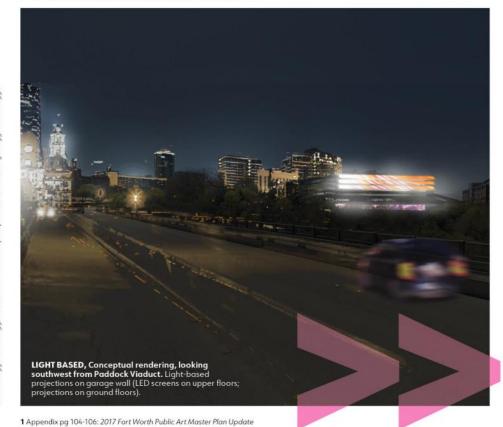

#### **Recommendations** Opportunities for Public Art

LONG TERM TEMPORARY BILLBOARD VINYLS: Proposal for vinyl signage/billboard treatment of Tarrant County Parking Garage to raise awareness of the park. Proposed as a long-term (1-5 years) temporary project to be installed prior to and during construction of the park. Design by Legge Lewis Legge, based on the Timeline project in this document. Going forward, long-term vinyl designs could change in a curated, rotating program of local artsts. ► Long term temporary painted or vinyl murals (see proposal for vinyl murals at left) or light-based projections\* on lower wall along Franklin St., and/or LED screen type installations\* on upper portions of north-facing walls. \*Per preliminary feasibility consultation by AURORA in April 2022.

► An opportunity to partner<sup>1</sup> with Tarrant County for billboard-like vinyl designs or new media artwork in the form of light-based LED screens to be installed before, during and/or after park completion. This opportunity has the capacity to eventually involve different artists in a revolving program of long-term temporary curated artworks, either vinyl designs or light-based works.

- ► Open to all artists.
- ▶ Budget minimum: TBD \*per full feasibility study by AURORA at a future date.
- ► See page 92 for precedents of light-based artwork.